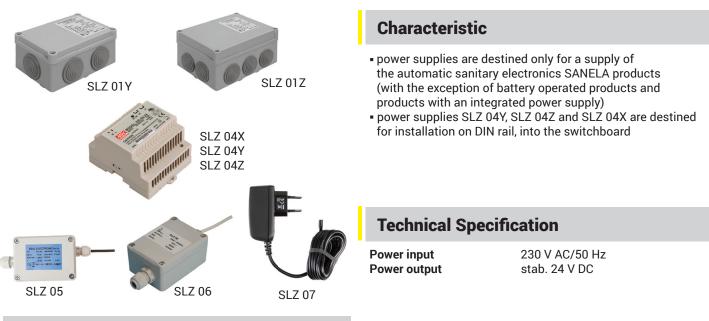

## Power supplies SLZ 01 - SLZ 07

## **Supply Specification**

| SLZ 01Z      -      Supply No. 05011        SLZ 01Y      -      Supply No. 05012        SLZ 04Y      -      Supply No. 05042                                                   | power supply 230 V AC/ 24 V DC<br>power supply 230 V AC/ 24 V DC<br>power supply on DIN rail, 85-240 V AC/24 V DC                                                                                                                                                |
|--------------------------------------------------------------------------------------------------------------------------------------------------------------------------------|------------------------------------------------------------------------------------------------------------------------------------------------------------------------------------------------------------------------------------------------------------------|
| SLZ 04Z      Supply No. 05041        SLZ 04X      Supply No. 10049        SLZ 05      Supply No. 05050        SLZ 06      Supply No. 05060        SLZ 07      Supply No. 05070 | power supply on DIN rail, 85-240 V AC/24 V DC<br>power supply on DIN rail, 85-240 V AC/24 V DC<br>power supply for battery products, alternative to 9 V/6 V battery<br>power supply for one valve, 230 V AC/24 V DC<br>wall socket power supply 230 V AC/24 V DC |