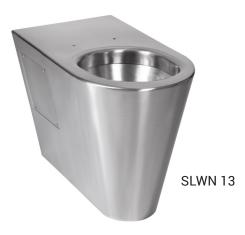

## Stainless Steel Toilet SLWN 13

も美る

### **Characteristics**

- for disabled people
- vandal-proof
- suitable for prison
- stainless steel floor standing toilet, fixed to the wall and floor
- cover seat hole plugs included
- filled with expanded polyurethane (to avoid dents and typical metal noise)
- rear assembling through the service hatch
- material AISI 304
- brushed finish