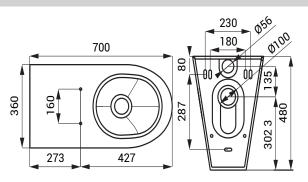

## Stainless Steel Toilet SLWN 13



も美る



### **Characteristics**

- for disabled people
- vandal-proof
- suitable for prison
- stainless steel floor standing toilet, fixed to the wall and floor
- cover seat hole plugs included
- filled with expanded polyurethane (to avoid dents and typical metal noise)
- rear assembling through the service hatch
- material AISI 304
- brushed finish

### Dimensions



# **Supply Specification**

SLWN 13 - Supply No. 94130 stainless steel toilet

#### **Recommended Accessories**

SLZN 31C - Supply No. 95313 black cover seat, special hardened plastic, stainless steel pants