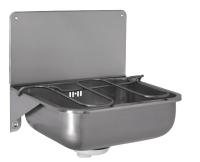

## **Supply Specification**

SLVN 01 - Supply No. 98010

stainless steel cleaner's sink, splash-back, grating, overflow set, siphon, mounting set

Characteristics

material AISI - 304brushed finish

stainless steel wall hung cleaner's sink

with splash-back and grating

SLVN 04