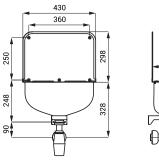

#### Dimensions

### **Supply Specification**

SLVN 04 - Supply No. 98040

stainless steel cleaner's sink, splash-back, grating, siphon, mounting set

#### Characteristics

- stainless steel wall hung cleaner's sink
- with splash-back and grating
- overflow set
- material AISI 304
- brushed finish