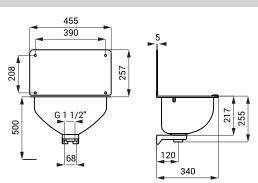

### **Dimensions**

# **Supply Specification**

SLVN 05 - Supply No. 98050

stainless steel cleaner's sink, splash-back, grating, siphon, mounting set

SLVN 06 - Supply No. 98060

## Characteristics

- stainless steel wall hung cleaner's sink
- with splash-back and grating
- overflow set
- material AISI 304
- brushed finish

Stainless Steel Cleaner's Sinks