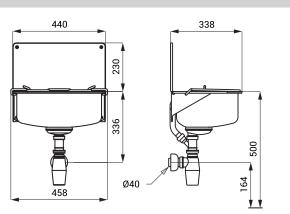

#### Dimensions

## **Supply Specification**

SLVN 01 - Supply No. 98010

stainless steel cleaner's sink, splash-back, grating, overflow set, siphon, mounting set

Characteristics

material AISI - 304brushed finish

stainless steel wall hung cleaner's sink

with splash-back and grating

SLVN 04