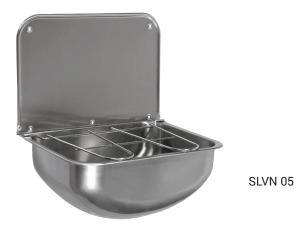

# **Supply Specification**

SLVN 05 - Supply No. 98050

stainless steel cleaner's sink, splash-back, grating, siphon, mounting set

SLVN 06 - Supply No. 98060

## Characteristics

- stainless steel wall hung cleaner's sink
- with splash-back and grating
- overflow set
- material AISI 304
- brushed finish

Stainless Steel Cleaner's Sinks