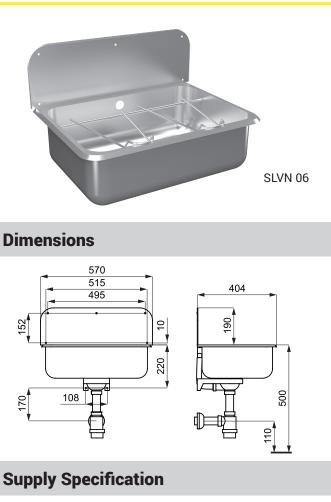

### **Dimensions**

# **Supply Specification**

SLVN 05 - Supply No. 98050

stainless steel cleaner's sink, splash-back, grating, siphon, mounting set

SLVN 06 - Supply No. 98060

## Characteristics

- stainless steel wall hung cleaner's sink
- with splash-back and grating
- overflow set
- material AISI 304
- brushed finish

Stainless Steel Cleaner's Sinks