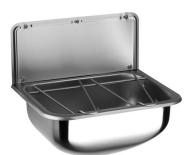

#### Characteristics

- stainless steel wall hung cleaner's sink
- with splash-back and grating
- overflow set
- material AISI 304
- brushed finish

#### **Characteristics**

- stainless steel wall hung cleaner's sink
- with splash-back and grating
- material AISI 304
- brushed finish