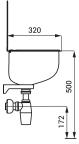

#### Dimensions

## **Supply Specification**

SLVN 01 - Supply No. 98010

stainless steel cleaner's sink, splash-back, grating, overflow set, siphon, mounting set

Characteristics

material AISI - 304brushed finish

stainless steel wall hung cleaner's sink