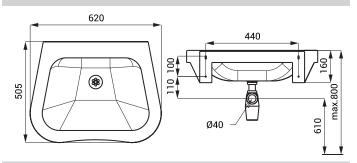

### **Dimensions**

## **Supply Specification**

SLUN 66 - Supply No. 93660

stainless steel washbasin, overflow set, siphon, mounting set