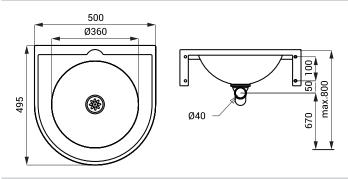

### **Dimensions**

# **Supply Specification**

SLUN 47 - Supply No. 93470 SLUN 47X - Supply No. 93478 stainless steel washbasin, siphon, mounting set