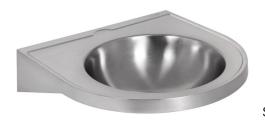

#### **Characteristics**

- for disabled people
- stainless steel wall hung washbasin
- without a tap hole (could be made to order)
- material AISI 304
- polished finish (SLUN 47)
- brushed finish (SLUN 47X)

# **Supply Specification**

SLUN 47 - Supply No. 93470 SLUN 47X - Supply No. 93478 stainless steel washbasin, siphon, mounting set