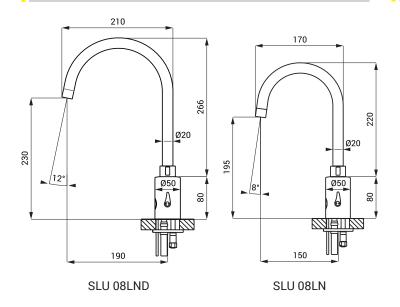

# **Automatic Washbasin Taps** SLU 08LN, SLU 08LND





# **Characteristics**







- economical aerator, rate of flow 6 l/min
- hvaienic flush
- suitable for medical facilities
- swivel faucet
- index "D" higher faucet
- are destined for cold and hot water, temperature is regulated by mixer
- water is flowing as long as hands are in the active range
- water stops flowing after removal of hands from the active range of sensor after adjustable time delay (can be set in range 0.25 - 7.75 s)
- function of automatic water stop after 5 minut of continuous flow
- monitoring of battery capacity (for models with index B)
- START/STOP program
- parameter adjustment using by the remote control SLD 03

### **Dimensions**



# **Technical Specification**

#### Operating voltage

 SLU 08LN, 08LND 24 V DC SLU 08LNB, 08LNDB 6V

### **Power input**

operating by 24 V DC 7 W operating by 6 V 3 W

#### Battery life

 4 pcs. AA alkaline batteries approx. 2 years AA, 1,5 V, 2700 mAh

#### Active range

standard START/STOP program

Recommended flow pressure

Rate of flow Water inlet

(100 uses per day)

0,2 - 0,26 m 0.05 - 0.15 m 0,1 - 0,6 MPa 6 l/min. (inf. data) male thread G 1/2"

# **Supply Specification**

SLU 08LN - Supply No. 13181 faucet with mixer and electronics and electromagnetic valve, connecting hoses,

**SLU 08LNB** - Supply No. 13086 angle valve with filter and check valve (2 pcs.), 4 pcs. AA alkaline batteries

SLU 08LND - Supply No. 13183 1,5 V, 2700 mAh with battery case (for models with index B)