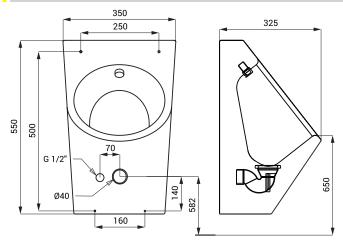

### **Dimensions**

# **Technical Specification**

**Water inlet** 

male thread G 1/2"

\* for the height of the front edge of the urinal 650 mm above the floor