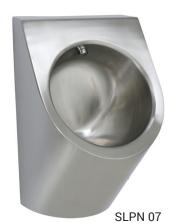

# Stainless Steel Urinal SLPN 07

#### **Characteristics**

- vandal-proof
- suitable for a prison
- stainless steel wall hung urinal with integrated flushing
- rear assembling through the service hatch and screws
- material AISI 304
- brushed finish