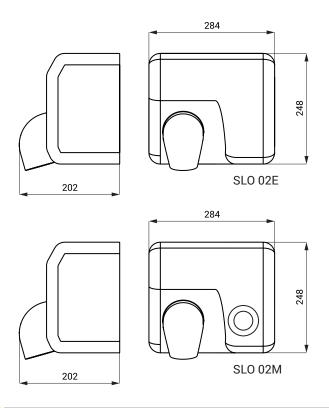

## **Dimension**

## **Technical Specification**

Dimension248 x 284 x 202 mmOperating voltage230 V/50 HzPower input2400 WAir flow100 km/hProtectionclass I, IPX 1Weight7 kgNoise level< 80 dB</th>