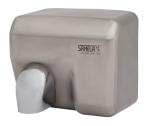

## Stainless Steel Hand Dryers SLO 02E, SLO 02M

- electric hand dryers
- SLO 02E air is flowing as long as hands are in the active range, adjustable time 3 - 33 s, standard 20 s
- SLO 02M air is flowing after mechanical switch on by push of the button in front side of the dryer, adjustable time 20 - 180 s
- brushed finish

## **Supply Specification**

SLO 02M - Supply No. 79023 SLO 02E - Supply No. 79024 mechanical hand dryer with stainless steel brushed cover and push button on the front wall automatic hand dryer with stainless steel brushed cover