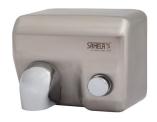

**SLO 02M** 

## **Supply Specification**

SLO 02M - Supply No. 79023 SLO 02E - Supply No. 79024 mechanical hand dryer with stainless steel brushed cover and push button on the front wall automatic hand dryer with stainless steel brushed cover