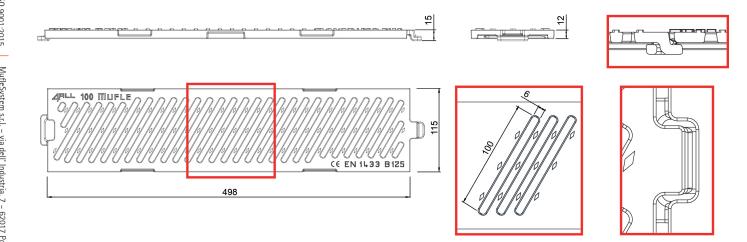

## Dimensions and features

N.B. Dimensions and weights are subjected to the normal tolerances of the manufacturing

Length (mm) 498 Total width (mm) 115 Internal width (mm) 100 Height (mm) 12 Slot dimensions F1xF2 (mm) 100 x 6 Material **Ductile Iron** Weight (Kg) 2.40 Draining surface (dm²) 1.77

Fixing system Side Hooks + Joint system

Surface finishing Black paint Resistance (Norma UNI-EN1433) B125